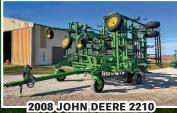

## 

**BEN FOX FARM RETIREMENT** 

**24374 195TH ST, MINBURN, IOWA** 

**OPENING:** THURS, DEC 12

**2011 JOHN DEERE 9630T** 

**2013 JOHN DEERE 8285R** 

CLOSING: THURS, DEC 19 | 1PM 2024

**SELLER: BEN, (515) 240-5974** 