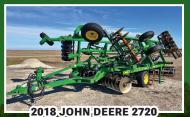

## 

**BEN FOX FARM RETIREMENT** 

**24374 195TH ST, MINBURN, IOWA** 

**OPENING:** THURS, DEC 12

**2011 JOHN DEERE 9630T** 

**2013 JOHN DEERE 8285R** 

CLOSING: THURS, DEC 19 | 1PM 2024

**SELLER: BEN, (515) 240-5974** 