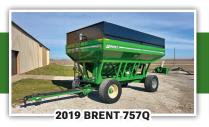

## 

**BEN FOX FARM RETIREMENT** 

**24374 195TH ST, MINBURN, IOWA** 

**OPENING:** THURS, DEC 12

**2011 JOHN DEERE 9630T** 

**2013 JOHN DEERE 8285R** 

CLOSING: THURS, DEC 19 | 1PM 2024









**SELLER: BEN, (515) 240-5974** 

**STEFFES GROUP REPRESENTATIVE: DUANE NORTON, (515) 450-7778** 



SteffesGroup.com | (515) 432-6000

Steffes Group, Inc., 2245 E Bluegrass Rd, Mt. Pleasant, IA 52641

































Financed by Northland Capital

## FINANCING BUILT AROUND YOU.

Let us help you secure the funding you need to thrive in today's competitive market. Scan the QR code for more information.



All items sold as is where is. Payment of cash, check, or credit card must be made up to two days post auction close before the removal of items. Statements made online take precedence over all advertising. Additional fees may apply. Titles will be mailed.

Canadian buyers need a bank letter of credit to facilitate border transfer.



## **REGISTER TO BID.**

Scan the Q