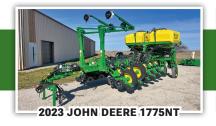

## 

**BEN FOX FARM RETIREMENT** 

**24374 195TH ST, MINBURN, IOWA** 

**OPENING:** THURS, DEC 12

**2011 JOHN DEERE 9630T** 

**2013 JOHN DEERE 8285R** 

CLOSING: THURS, DEC 19 | 1PM 2024

**SELLER: BEN, (515) 240-5974** 