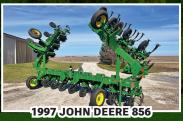

## 

**BEN FOX FARM RETIREMENT** 

**24374 195TH ST, MINBURN, IOWA** 

**OPENING:** THURS, DEC 12

**2011 JOHN DEERE 9630T** 

**2013 JOHN DEERE 8285R** 

CLOSING: THURS, DEC 19 | 1PM 2024

**SELLER: BEN, (515) 240-5974** 